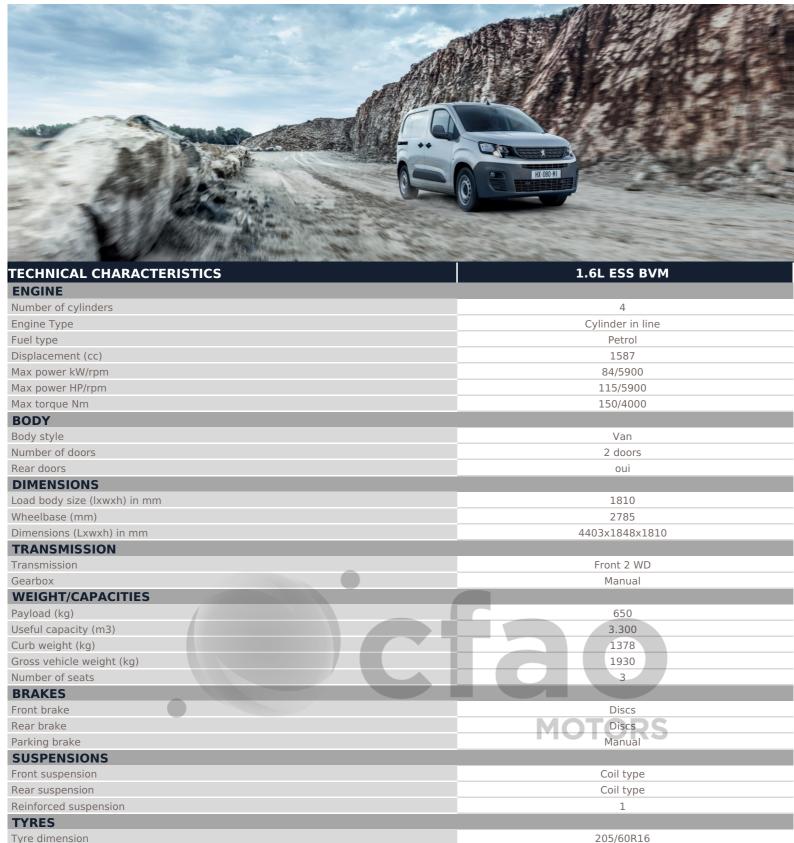

## **NEW PARTNER VU**

| ,             |                   |
|---------------|-------------------|
| EXTERIOR      | 1.6L ESS BVM      |
| Front bumpers | Black             |
| Rear bumpers  | Black             |
| Front grill   | Black             |
| Wheels        | Steel with hubcap |
|               |                   |

## **NEW PARTNER VU**

| Door handles                            | Black                       |
|-----------------------------------------|-----------------------------|
| Door mirrors                            | Black                       |
| Adjustable side mirrors                 | Electric                    |
| Sliding side door                       | Right                       |
| INTERIOR & COMFORT                      | 1.6L ESS BVM                |
| Power windows                           | Front                       |
| Central door locking                    | With PLIP                   |
| Adjustable steering wheel               | Height and reach adjustable |
| Driver seat                             | Reach adjustable            |
| Front seats                             | 2                           |
| Upholstery                              | Fabric                      |
| Sunvisor with mirror                    | Driver & Passenger          |
| Power Steering                          | ·                           |
| Cup holder(s)                           | Front                       |
| Air conditionning                       | Manual                      |
| Audio system                            |                             |
| Radio                                   | Radio                       |
| Connections                             | USB , Bluetooth             |
| Handsfree kit                           | <b>*</b>                    |
| Steering wheel audio control            | ~                           |
| User guide                              | French                      |
| PASSIVE SAFETY                          | 1.6L ESS BVM                |
| Airbags                                 | Driver , Passenger          |
| Brake assist                            | ✓                           |
| Headrests                               | Front                       |
| Protection plate                        | Engine                      |
| Spare wheel                             | Steel                       |
| ACTIVE SAFETY                           | 1.6L ESS BVM                |
| Headlamps                               | Halogen                     |
| Daytime running lights                  | Halogen                     |
| Electronic stability control            | ESP                         |
| Eletronic Brakeforce distribution (EBD) | <b>✓</b>                    |
| Brake assist                            | <b>✓</b>                    |
| ABS                                     | <b>✓</b>                    |
| Demister                                | Windshield                  |
|                                         |                             |