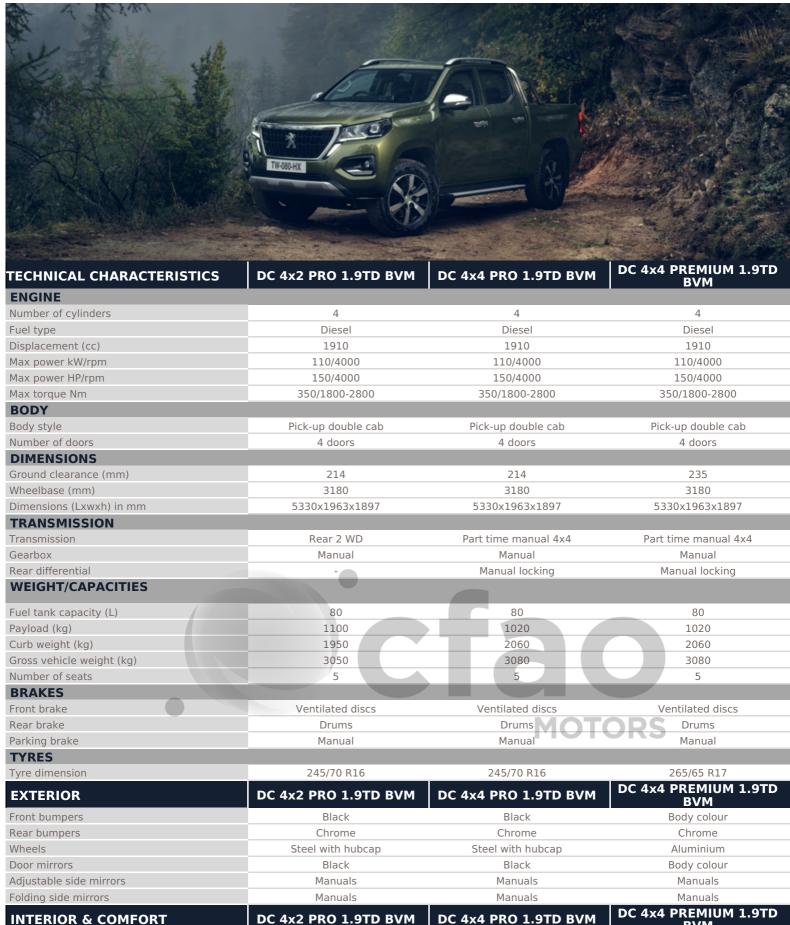

## NOUVEAU LANDTREK

## NOUVEAU LANDTREK

| Central armrest               | Front                       | Front                       | Rear , Front                            |
|-------------------------------|-----------------------------|-----------------------------|-----------------------------------------|
| Power windows                 | -                           | -                           | Front , Rear                            |
| Central door locking          | -                           | With PLIP                   | With PLIP                               |
| Adjustable steering wheel     | Height and reach adjustable | Height and reach adjustable | Height and reach adjustable             |
| Steering wheel                | Urethane                    | Urethane                    | Urethane                                |
| Driver seat                   | Height and reach adjustable | Height and reach adjustable | -                                       |
| Upholstery                    | Fabric                      | Fabric                      | Fabric                                  |
| Trip computer                 | Basic                       | Basic                       | Basic                                   |
| Power Steering                | <b>~</b>                    | ✓                           | <b>~</b>                                |
| Parking sensor                | -                           | -                           | Rear                                    |
| Air conditionning             | Manual                      | Manual                      | Manual                                  |
| Audio system                  | ~                           | ✓                           | <b>~</b>                                |
| Loud speakers                 | 4                           | 4                           | 4                                       |
| Radio                         | Radio MP3                   | Radio MP3                   | Radio MP3                               |
| Connections                   | USB , Bluetooth             | USB , Bluetooth             | USB , Bluetooth                         |
| Handsfree kit                 | Y                           |                             | ~                                       |
| Steering wheel audio control  | <b>~</b>                    | <b>~</b>                    | ~                                       |
| PASSIVE SAFETY                | DC 4x2 PRO 1.9TD BVM        | DC 4x4 PRO 1.9TD BVM        | DC 4x4 PREMIUM 1.9TD<br>BVM             |
| Airbags                       | Driver , Passenger          | Driver , Passenger          | Driver , Passenger , Side &<br>Curtains |
| Airbag passenger deactivation | ✓                           | · MOT                       | OPS Y                                   |
| Seatbelts - Front             | 2 x 3 points                | 2 x 3 points                | 2 x 3 points                            |
| Seatbelts - 2nd row           | 2 x 3 points + 1 x 2 points | 2 x 3 points + 1 x 2 points | 2 x 3 points + 1 x 2 points             |
| Protection plate              | Engine                      | Engine                      | Engine                                  |
| Spare wheel                   | Steel                       | Steel                       | Steel                                   |
| ACTIVE SAFETY                 | DC 4x2 PRO 1.9TD BVM        | DC 4x4 PRO 1.9TD BVM        | DC 4x4 PREMIUM 1.9TD<br>BVM             |
| Seatbelt warning              | -                           | -                           | <b>~</b>                                |
| Headlamps                     | Halogen                     | Halogen                     | Halogen                                 |
| Daytime running lights        | Halogen                     | Halogen                     | Halogen                                 |
| Fog lamps                     | Front                       | Front                       | Front                                   |
| Electronic stability control  | -                           | -                           | ESP                                     |
| ABS                           | <b>y</b>                    | <b>√</b>                    | <b>✓</b>                                |