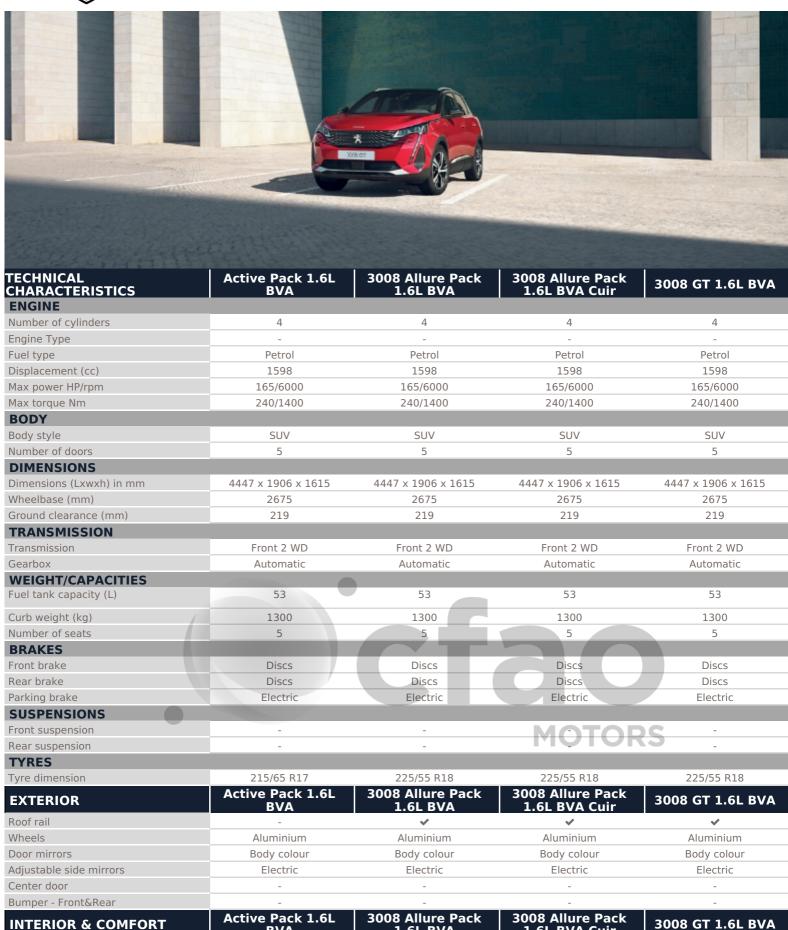

1.6L BVA Cuir

ABS in Option

| Radio                                   | Radio MP3                               | Radio MP3                            | Radio MP3                            | Radio MP3                               |
|-----------------------------------------|-----------------------------------------|--------------------------------------|--------------------------------------|-----------------------------------------|
| Connections                             | USB , Aux                               | USB , Aux                            | USB , Aux                            | USB , Aux                               |
| Handsfree kit                           | ✓                                       | ✓                                    | ✓                                    | <b>~</b>                                |
| Touchscreen                             | 8" and more                             | 8" and more                          | 8" and more                          | 8" and more                             |
| Steering wheel audio control            | ✓                                       | ✓                                    | ✓                                    | <b>~</b>                                |
| Loud speakers                           | 4                                       | 6                                    | 6                                    | 8 and more                              |
| Air conditionning                       | Automatic driver & passenger            | Automatic driver & passenger         | Automatic driver & passenger         | Automatic driver & passenger            |
| Power windows                           | Front , Rear                            | Front , Rear                         | Front , Rear                         | Front , Rear                            |
| Tinted windows                          | -                                       | -                                    | -                                    | -                                       |
| Central door locking                    | With PLIP                               | With PLIP                            | With PLIP                            | With PLIP                               |
| Push & start system                     | ✓                                       | ✓                                    | <b>~</b>                             | <b>~</b>                                |
| Keyless entry system                    | -                                       | ~                                    | <b>~</b>                             | <b>~</b>                                |
| Steering wheel                          | Leather                                 | Leather                              | Leather                              | Leather                                 |
| Driver seat                             | -\\\                                    | Height and reach adjustable          | Height and reach adjustable          | Height and reach adjustable             |
| Power seats                             | -                                       | Driver                               | Driver                               | Driver                                  |
| Upholstery                              | Fabric                                  | Premium Fabric                       | Leather Nappa                        | Leather Nappa                           |
| Power Steering                          | -                                       | -                                    |                                      | -                                       |
| Parking sensor                          | Front / Rear                            | Front / Rear                         | Front / Rear                         | Front / Rear                            |
| Videocamera                             | Rear                                    | Rear                                 | Rear                                 | Rear                                    |
| PASSIVE SAFETY                          | Active Pack 1.6L<br>BVA                 | 3008 Allure Pack<br>1.6L BVA         | 3008 Allure Pack<br>1.6L BVA Cuir    | 3008 GT 1.6L BVA                        |
| Airbags                                 | Driver , Passenger , Side &<br>Curtains | Driver , Passenger , Side & Curtains | Driver , Passenger , Side & Curtains | Driver , Passenger , Side &<br>Curtains |
| Anti-theft alarm                        | -                                       | -                                    | -                                    | -                                       |
| Seatbelts - Front                       | -                                       | -                                    | -                                    | -                                       |
| Seatbelts - 2nd row                     | -                                       | -                                    | -                                    | -                                       |
| Spare wheel                             | Steel                                   | Galette                              | Galette                              | Galette                                 |
| Seatbelts - Rear                        | -                                       | -                                    | -                                    | -                                       |
| ACTIVE SAFETY                           | Active Pack 1.6L<br>BVA                 | 3008 Allure Pack<br>1.6L BVA         | 3008 Allure Pack<br>1.6L BVA Cuir    | 3008 GT 1.6L BVA                        |
| Immobilizer                             | -                                       | -                                    | -                                    | -                                       |
| Headlamps                               | LED                                     | LED                                  | LED                                  | Full LED                                |
| Automatic light control system          | ✓                                       | ✓                                    | ✓                                    | ✓                                       |
| Fog lamps                               | Front , Rear                            | Front , Rear                         | Front , Rear                         | Front , Rear                            |
| Rain sensor                             | ✓                                       | ✓                                    | ✓                                    | ✓                                       |
| Electronic stability control            | ESP                                     | ESP                                  | ESP                                  | ESP                                     |
| Eletronic Brakeforce distribution (EBD) | -                                       | -                                    | -                                    | -                                       |
| Hill-start assist control               | -                                       | -                                    | -                                    | -                                       |
| ABS                                     | <b>✓</b>                                | ✓                                    | <b>~</b>                             | ✓                                       |
| 1001 0 11                               |                                         |                                      |                                      |                                         |